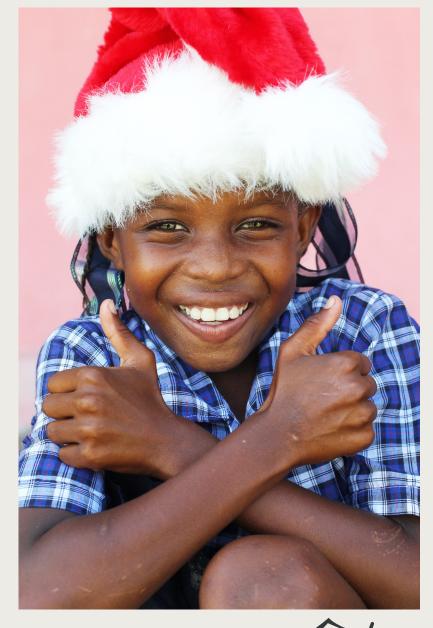

## Lets do it again! **Spread Hope and Light**

Give the best Christmas gift of all, one that puts a smile on a child's face. Gifts at Christmas remind them that they are not alone. Hope is renewed, and joy wells up when they know that people like you still care.