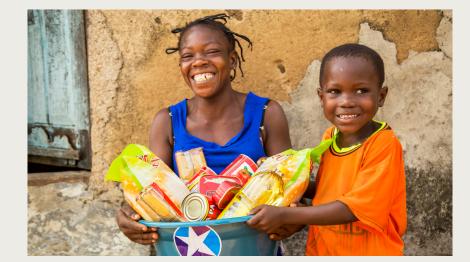

#### **Christmas basket** \$50

Send rice, cooking oil, canned fish, beans, powdered milk, sugar, soap, gifts, and more.

This box provides hope to a parent taking care of their family in an impoverished area. Christmas time will be more joyful and memorable when fresh, warm food is in their bellies.